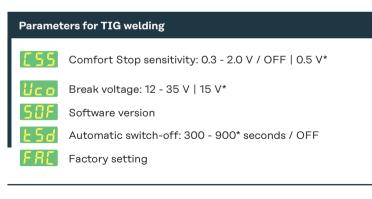

## Parameters for MMA Welding

**F5** Anti-stick: On\*/OFF

Break voltage: 25 - 80 V | 45 V\*

Software version

Factory setting