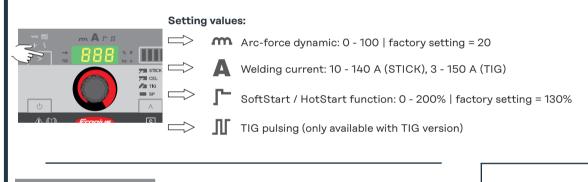

## Welding Settings

#### Changing welding parameters

Turn and press the adjusting dial to select and change parameters.

Starting current duration: 0.1 - 1.5 seconds | 0.5 seconds\*

Automatic switch-off: 300 - 900\* seconds / OFF