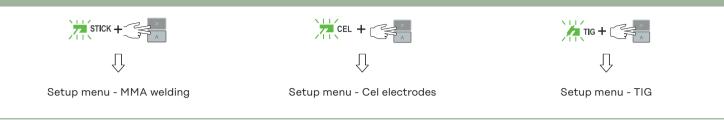

# AccuPocket 150/400

Quick reference





## Safety

Before carrying out any work with the device, ensure that you have read and understood all the documents provided as well as those available online! This document does not describe all the functions of the device. For a complete description of the device, refer to the Operating Instructions!

## Welding Settings





# **Operating Instructions**



F

https://manuals.fronius.com/ html/4204260176



#### Accessing the setup menu



#### Changing welding parameters



Turn and press the adjusting dial to select and change parameters.

Starting current duration: 0.1 - 1.5 seconds | 0.5 seconds\*

Automatic switch-off: 300 - 900\* seconds / OFF

## Parameters for MMA Welding



**F5** Anti-stick: On\*/OFF



Break voltage: 25 - 80 V | 45 V\*



Software version



Factory setting