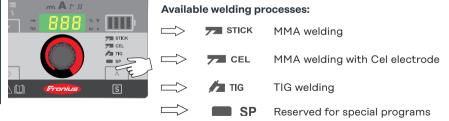

# AccuPocket 150/400

Quick reference





## Safety

Before carrying out any work with the device, ensure that you have read and understood all the documents provided as well as those available online! This document does not describe all the functions of the device. For a complete description of the device, refer to the Operating Instructions!

## Welding Settings





# **Operating Instructions**



F

https://manuals.fronius.com/ html/4204260176



#### Accessing the setup menu



#### Changing welding parameters



Turn and press the adjusting dial to select and change parameters.

Starting current duration: 0.1 - 1.5 seconds | 0.5 seconds\*

Automatic switch-off: 300 - 900\* seconds / OFF

## Parameters for MMA Welding



**F5** Anti-stick: On\*/OFF



Break voltage: 25 - 80 V | 45 V\*



Software version



Factory setting